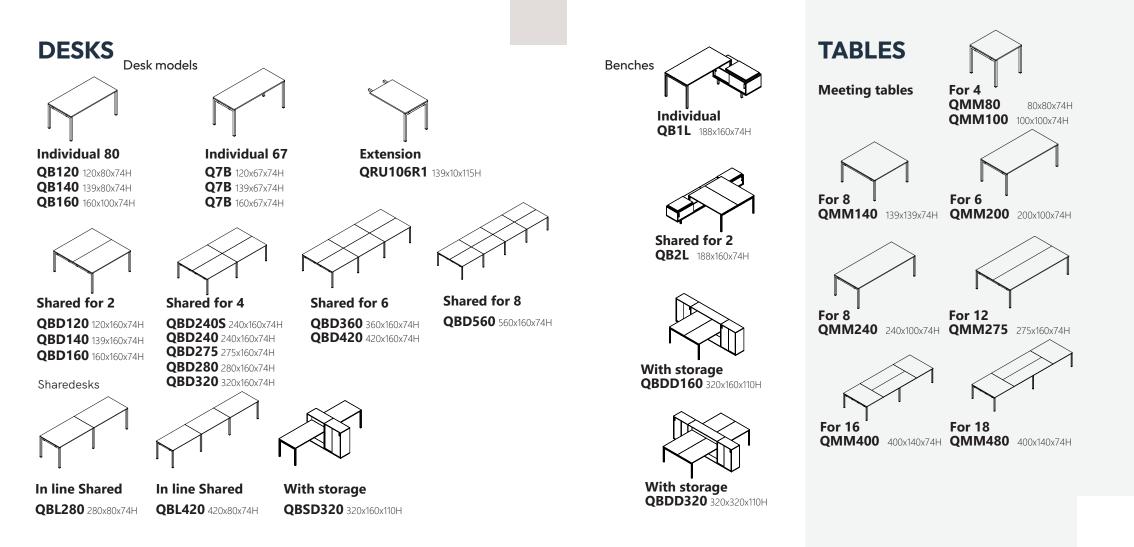

#### STRAIGHT, SOLID, STABLE

Greenforest's quadro desk and table system, add value through elegant simplicity, flexibility and functionality. Whether as easy accessible solution for the newcomer or as a complete extandable system for the professional – quadro makes furnishing simple. Simply smart.

#### Absolute stability.

The leg is available in ring-shape, open with a 40-mm cross section. With stability that puts it at the top of its category, thanks to the metal rail under the desk top, to which the load-bearing bases or legs are attached. No wobble, and all the quality you're looking for.

#### MORE SURFACE, MORE SPACE, MORE COMMUNICATION

Interlinking elements make it possible to quickly combine several workstations to form a large bench – with optimum legroom, as tables that are linked together are fitted with a supporting leg that is offset from the front edge. This results in a continuous work surface with a lot of freedom of movement and a communicative atmosphere. Modesty and privacy panels or organising accessories can be fitted easily and provide space for personal needs. Thanks to the unique stability of the quadro table tops, connecting components and cross-rails, it is possible to create comfortable, multiple and team workstations on very small work surfaces.