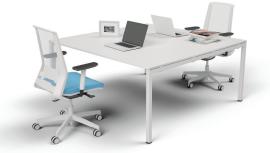

#### MORE SURFACE, MORE SPACE, MORE COMMUNICATION

Interlinking elements make it possible to quickly combine several workstations to form a large bench – with optimum legroom, as tables that are linked together are fitted with a supporting leg that is offset from the front edge. This results in a continuous work surface with a lot of freedom of movement and a communicative atmosphere. Modesty and privacy panels or organising accessories can be fitted easily and provide space for personal needs. Thanks to the unique stability of the quadro table tops, connecting components and cross-rails, it is possible to create comfortable, multiple and team workstations on very small work surfaces.

The perfect system for personal privacy: **easy screen** also aids the concentration when working at bench workstations.