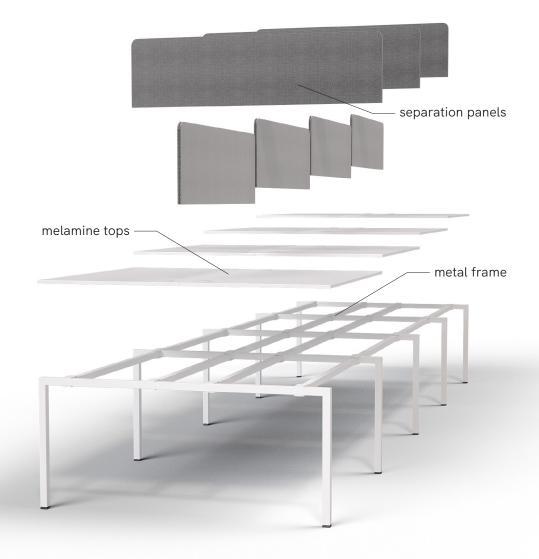

#### Absolute stability.

The leg is available in ring-shape, open with a 40-mm cross section. With stability that puts it at the top of its category, thanks to the metal rail under the desk top, to which the load-bearing bases or legs are attached. No wobble, and all the quality you're looking for.

#### MORE SURFACE, MORE SPACE, MORE COMMUNICATION

Interlinking elements make it possible to quickly combine several workstations to form a large bench – with optimum legroom, as tables that are linked together are fitted with a supporting leg that is offset from the front edge. This results in a continuous work surface with a lot of freedom of movement and a communicative atmosphere. Modesty and privacy panels or organising accessories can be fitted easily and provide space for personal needs. Thanks to the unique stability of the quadro table tops, connecting components and cross-rails, it is possible to create comfortable, multiple and team workstations on very small work surfaces.