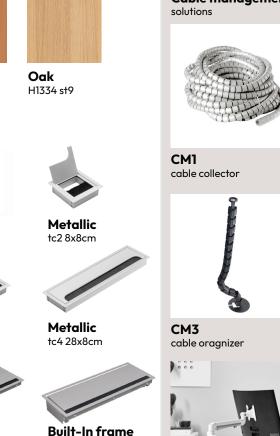

#### **CUSTOMIZATION**

tc8 39x15cm

Beech

H1511 st15

**Cable hole** covers

Standard

Metallic

tc3 16x8cm

Cover

tc7 39x15cm

plastic

### **ADD-ONS**

**Cable management** 

Monitor arm safe and functional

Let's Stay in Touch