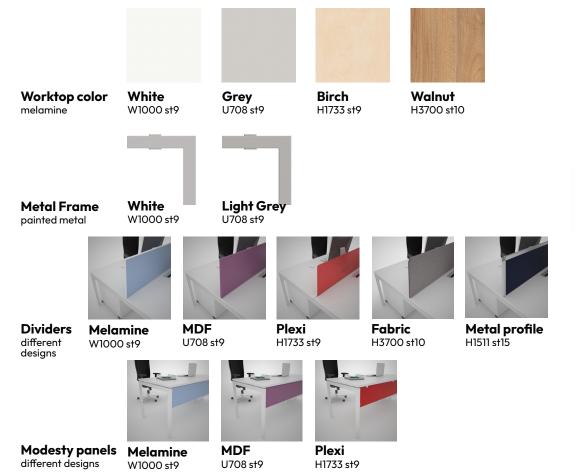

#### **CUSTOMIZATION**

tc8 39x15cm

Beech

H1511 st15

**Cable hole** covers

Standard

Metallic

tc3 16x8cm

Cover

tc7 39x15cm

plastic