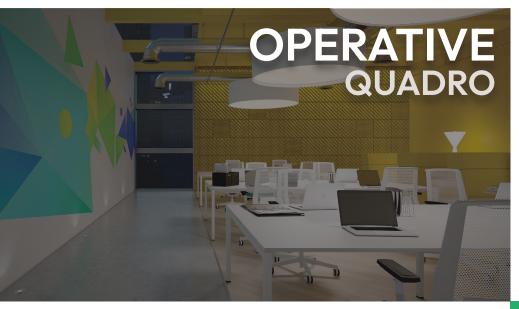

## DYNAMIC MEETINGS.

With the rectangular meeting tables from the Quadro collection, it is possible to create any desired solution, reaching considerable sizes, and always with the utmost versatility.

You can configure the worktop with power sockets or cable covers and top access to the optional cable tray that is fixed to the monorail. The tables are set at a fixed height of 74cm.

## MORE SURFACE, MORE COMMUNICATION