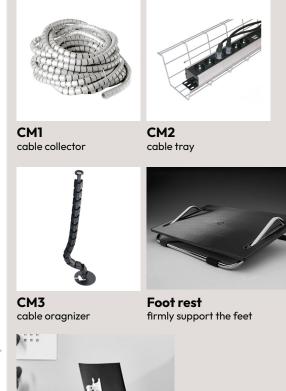

#### Cable tray.

With a cable tray and additional accessories - a pleasant working atmosphere is achieved. As a bonus, the workplace becomes even easier to clean. The tray is designed installation under the table. Very simple to install with plenty of room for power strips. The length may also be cut for perfect fit. Prepared for ground connection.

### **ADD-ONS**

**Cable management** 

Monitor arm safe and functional

Let's Stay in Touch