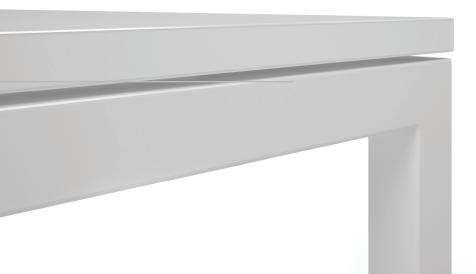

#### Absolute stability.

The leg is available in ring-shape, open with a 40-mm cross section. With stability that puts it at the top of its category, thanks to the metal rail under the desk top, to which the load-bearing bases or legs are attached. No wobble, and all the quality you're looking for.