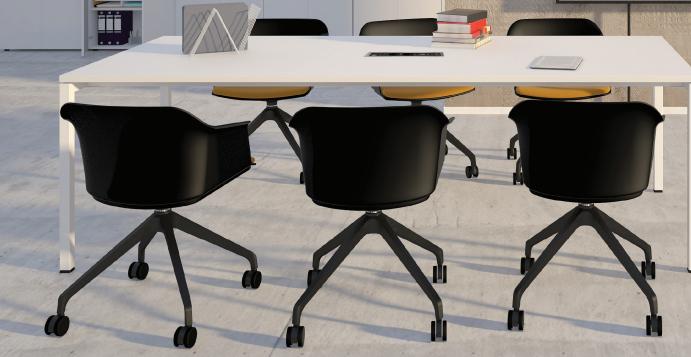

## DYNAMIC MEETINGS.

With the rectangular meeting tables from the Quadro collection, it is possible to create any desired solution, reaching considerable sizes, and always with the utmost versatility.

You can configure the worktop with power sockets or cable covers and top access to the optional cable tray that is fixed to the monorail. The tables are set at a fixed height of 74cm.

## MORE SURFACE, MORE COMMUNICATION