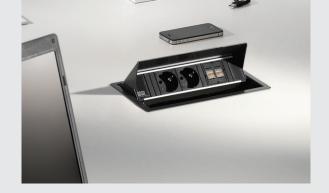

#### **3**.

With our **power sockets**, you are free to decide how to configure because the power strip can be quickly replaced without any tools. Integrated functionality and flexibility not just for today, but also for the developments of tomorrow.

#### Cable tray.

With a cable tray and additional accessories - a pleasant working atmosphere is achieved. As a bonus, the workplace becomes even easier to clean. The tray is designed installation under the table. Very simple to install with plenty of room for power strips. The length may also be cut for perfect fit. Prepared for ground connection.