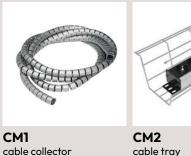

### **ADD-ONS Cable management**

Aluminium

Aluminium

tc4 28x8cm

tc2 8x8cm

solutions

CM3

cable oragnizer

cable tray

Foot rest firmly support the feet

Monitor arm safe and functional

**Modesty panels** different designs

Melamine

MDF

Plexiglass

Aluminium