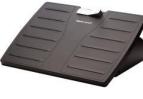

cable tray

Foot rest firmly support the feet

Monitor arm safe and functional

**Modesty panels** different designs

Melamine

MDF

Plexiglass

Aluminium