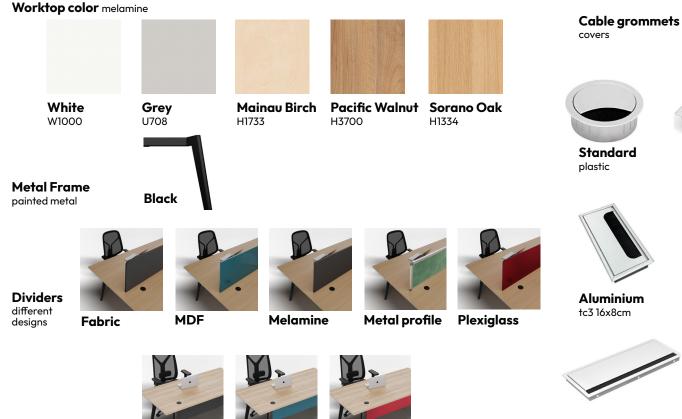

# **CUSTOMIZATION**

cable tray

Foot rest firmly support the feet

Monitor arm safe and functional

**Modesty panels** different designs

Melamine

MDF

Plexiglass

Aluminium