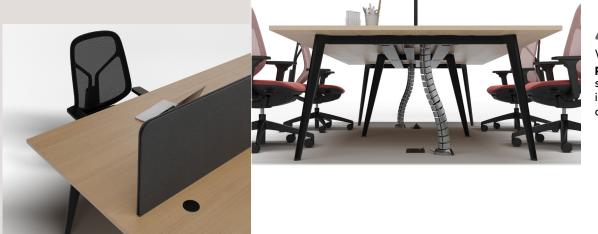

because the power strip can be

quickly replaced without any

tools. Integrated functionality and

flexibility not just for today, but also

for the developments of tomorrow.

.

2

The perfect system for personal privacy: **easy screen** also aids the concentration when working at bench workstations.

## BEAUTIFUL DESIGN, SOLID AND COMFORTABLE

GreenForest's RECON desks and tables add value through elegant simplicity, flexibility and functionality.

**Cable tray.** With a cable tray and additional accessories - a pleasant working atmosphere is achieved. As a bonus, the workplace becomes even easier to clean. The tray is designed installation under the table. Very simple to install with plenty of room for power strips. The length may also be cut for perfect fit. Prepared for ground connection.