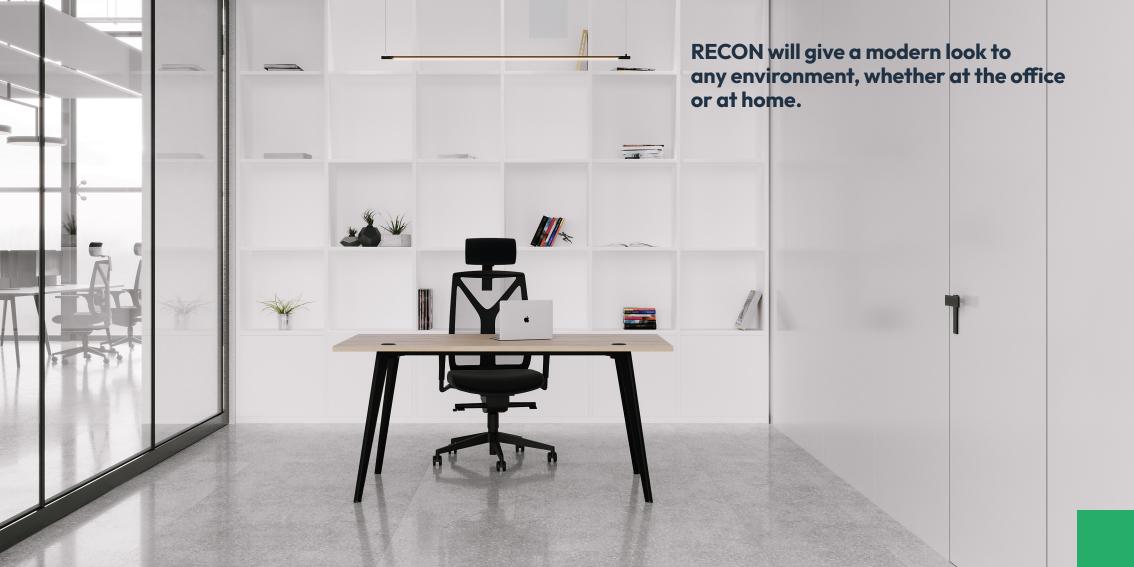

## BEAUTIFUL DESIGN, SOLID AND COMFORTABLE

GreenForest's RECON desks and tables add value through elegant simplicity, flexibility and functionality.

**Cable tray.** With a cable tray and additional accessories - a pleasant working atmosphere is achieved. As a bonus, the workplace becomes even easier to clean. The tray is designed installation under the table. Very simple to install with plenty of room for power strips. The length may also be cut for perfect fit. Prepared for ground connection.