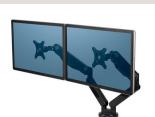

cable tray

Foot rest firmly support the feet

Monitor arm safe and functional

**Modesty panels** different designs

Melamine

MDF

Plexiglass

Aluminium