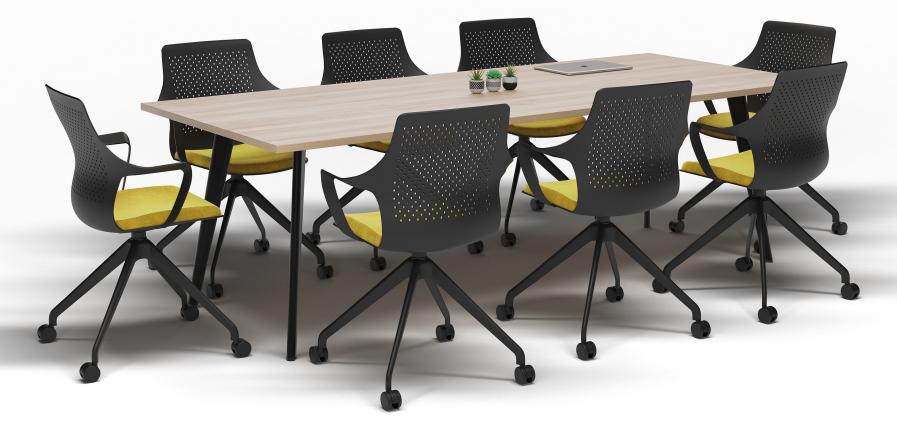

Recon meeting tables are excellent solutions for boardrooms. They are available in multiple sizes to fit perfectly in the meeting areas.