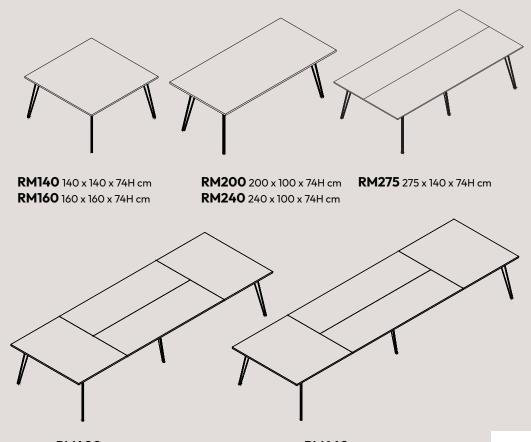

## **Desks models**

Individual 80 **RB140** 140 x 80 x 74H cm **RB160** 160 x 80 x 74H cm **RB180** 180 x 80 x 74H cm Sharedesks for 2 Sharedesks for 4 Sharedesks for 6

Meeting tables

**RM400** 400 x 140 x 74H cm

**RM460** 460 x 140 x 74H cm

**RBD140** 140 x 160 x 74H cm **RBD160** 160 x 160 x 74H cm **RBD180** 180 x 160 x 74H cm **RBD200** 200 x 160 x 74H cm

**RBD280** 280 x 160 x 74H cm **RBD320** 320 x 160 x 74H cm **RBD420** (420x160x74H cm) **RBD480** (480x160x74H cm)

Recon meeting tables are excellent solutions for boardrooms. They are available in multiple sizes to fit perfectly in the meeting areas.