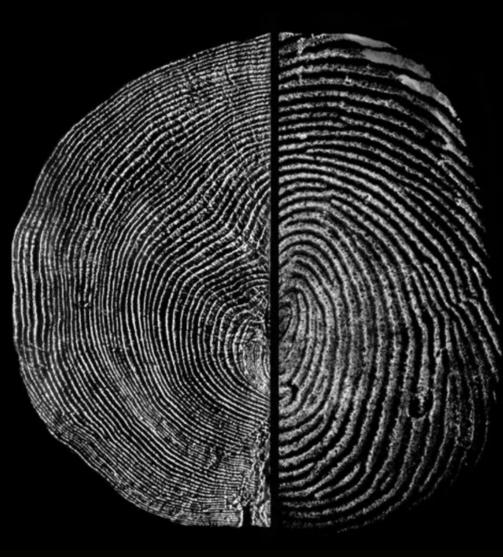

# A tree's rings

are a map of its life. As they accumulate with each passing year, varying in thickness and colour and forming according to experience, the pattern of rings becomes individial to every tree. They are a unique imprint of a lifetime's journey.