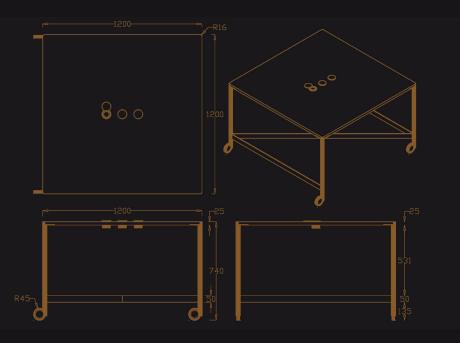

# Introducing ROTOLA

Multiple socket outlets Customizable: Power/Usb/LAN/Hdmi

> **Rounded edges** It follows the leg shape

#### Premium surface

With properties like: soft touch, anti-fingerprint, thermal healing of superficial micro-scrathes, low light reflectivity

**Modern castors** Sleek, durable and noiseless

**Solidly built** Black coated steel

# Finishes:

Top black fenix Legs black coated steel Structural parts black coated steel

Views and dimensions (millimeters): 1200 x 1200 x 740