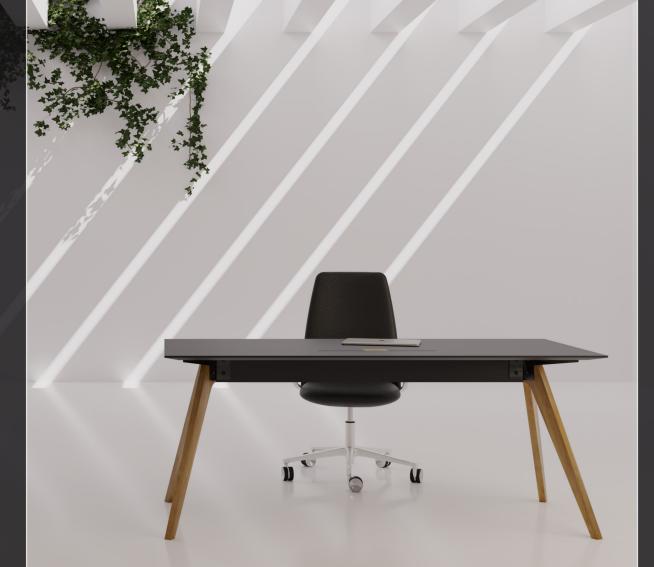

# Lasting solidity.

The executive tables feature solid oak legs with a 15° slope on the vertical axis. Fenix is the innovative new proposal for an intelligent and highly practical worktop. Available in black or white, they are extra spacious. Also available as a meeting table.

# Love towards details

Every handmade object is unique in its own. Our craftsmen devote time in order to achieve perfection, nothing less. An inebriating search for equilibrium that shapes what nature created. Unique pieces of furniture come alive thanks to a mixture of dierent yet complementary materials.