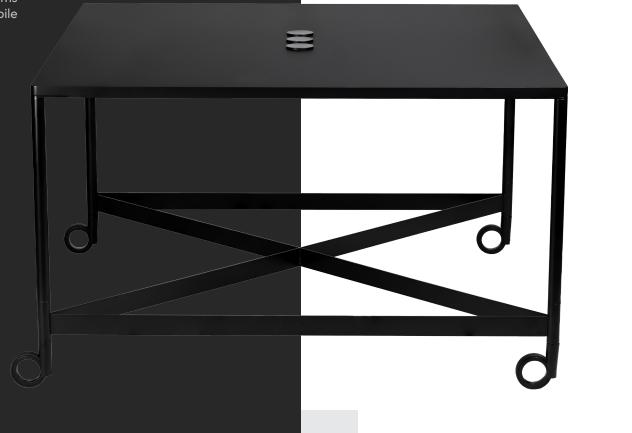

#### Premium surface

With properties like: soft touch, anti-fingerprint, thermal healing of superficial micro-scrathes, low light reflectivity

**Modern castors** Sleek, durable and noiseless

**Solidly built** Black coated steel

# Finishes:

Top black fenix Legs black coated steel Structural parts black coated steel

Views and dimensions (millimeters): 1200 x 1200 x 740