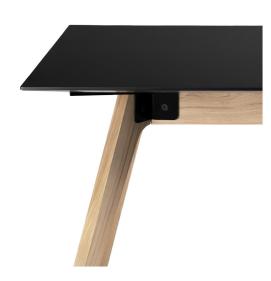

# A tree's rings

are a map of its life. As they accumulate with each passing year, varying in thickness and colour and forming according to experience, the pattern of rings becomes individial to every tree. They are a unique imprint of a lifetime's journey.

# Lasting solidity.

The executive tables feature solid oak legs with a 15° slope on the vertical axis. Fenix is the innovative new proposal for an intelligent and highly practical worktop. Available in black or white, they are extra spacious. Also available as a meeting table.

# Love towards details

Every handmade object is unique in its own. Our craftsmen devote time in order to achieve perfection, nothing less. An inebriating search for equilibrium that shapes what nature created. Unique pieces of furniture come alive thanks to a mixture of dierent yet complementary materials.

## Finishes:

**Top** white kerrock / black fenix Legs light oak wood Structural parts white/black coated steel

### Views and dimensions (millimeters):

- **XL** 2400 x 1200 x 750 L
- 2100 x 1000 x 750
- **M** 1800 x 800 x 750

Cable management