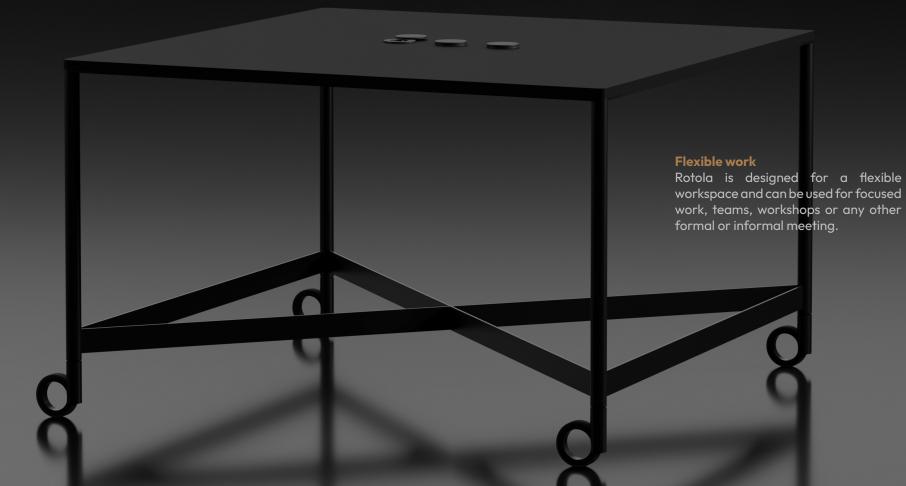

# Introducing ROTOLA

Multiple socket outlets Customizable: Power/Usb/LAN/Hdmi

> **Rounded edges** It follows the leg shape

#### Premium surface

With properties like: soft touch, anti-fingerprint, thermal healing of superficial micro-scrathes, low light reflectivity

**Modern castors** Sleek, durable and noiseless

**Solidly built** Black coated steel

# Free your ideas

Rotola optimally supports productive and creative work in agile teams with the all need facilities for mobile equipment used.

# ROTOLA module,

Is a adapting working table for collaborative spaces suitable in the today organizational dynamics.

# Finishes:

Top black fenix Legs black coated steel Structural parts black coated steel

Views and dimensions (millimeters): 1200 x 1200 x 740