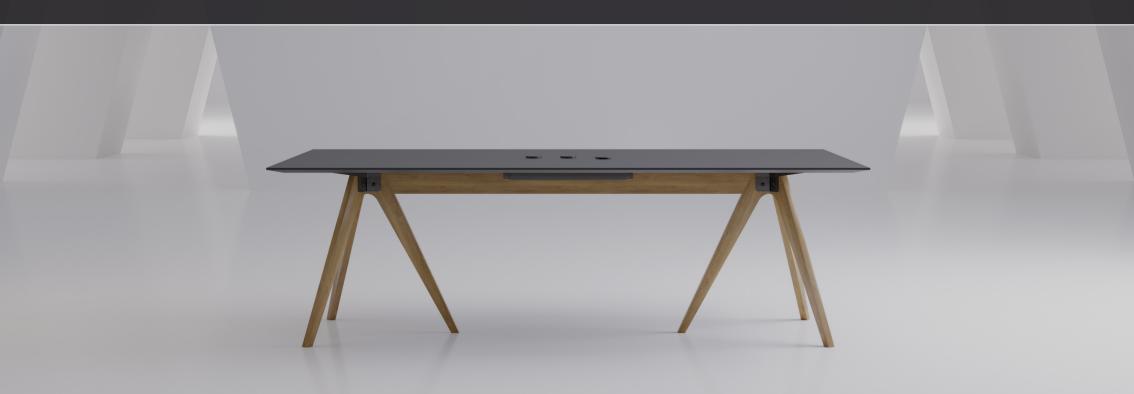

# Lasting solidity.

The executive tables feature solid oak legs with a 15° slope on the vertical axis. Fenix is the innovative new proposal for an intelligent and highly practical worktop. Available in black or white, they are extra spacious. Also available as a meeting table.

# Love towards details

Every handmade object is unique in its own. Our craftsmen devote time in order to achieve perfection, nothing less. An inebriating search for equilibrium that shapes what nature created. Unique pieces of furniture come alive thanks to a mixture of dierent yet complementary materials.