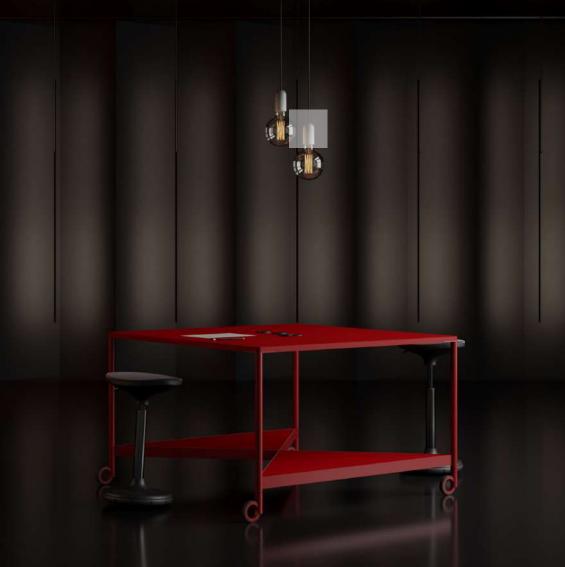

# Introducing ROTOLA

## Rounded edges

It follows the leg shape

#### Premium surface

With properties like: soft touch, anti-fingerprint, thermal healing of superficial micro-scrathes, low light reflectivity

#### Modern castors

Sleek, durable and noiseless

## Solidly built

Black coated steel

## Free your ideas

Rotola optimally supports productive and creative work in agile teams with the all need facilities for mobile equipment used.

#### ROTOLA module,

Is a adapting working table for collaborative spaces suitable in the today organizational dynamics.

#### Finishes:

Top black fenix Legs black coated steel Structural parts black coated steel

**Views and dimensions** (millimeters): 1200 x 1200 x 740