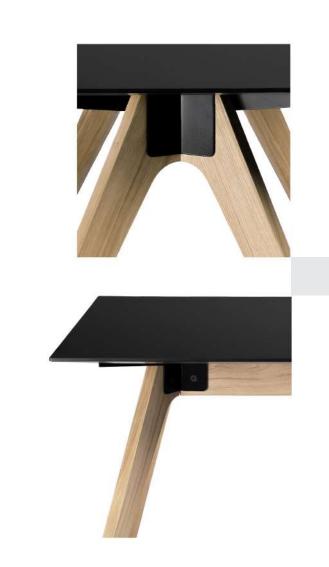

## A tree's rings

are a map of its life. As they accumulate with each passing year, varying in thickness and colour and forming according to experience, the pattern of rings becomes individial to every tree. They are a unique imprint of a lifetime's journey.