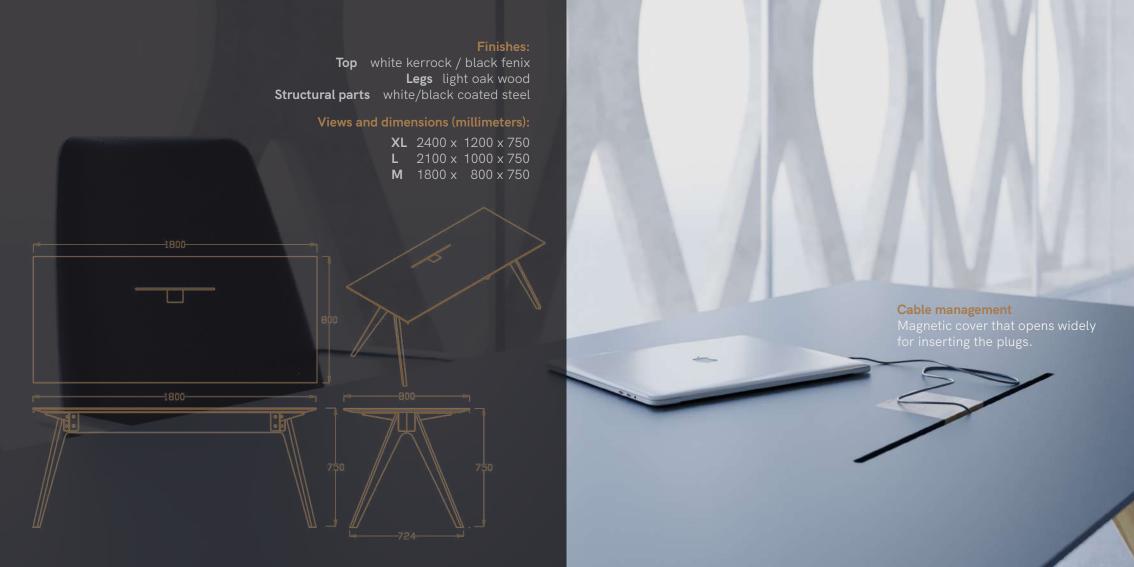

## A tree's rings

are a map of its life. As they accumulate with each passing year, varying in thickness and colour and forming according to experience, the pattern of rings becomes individial to every tree. They are a unique imprint of a lifetime's journey.