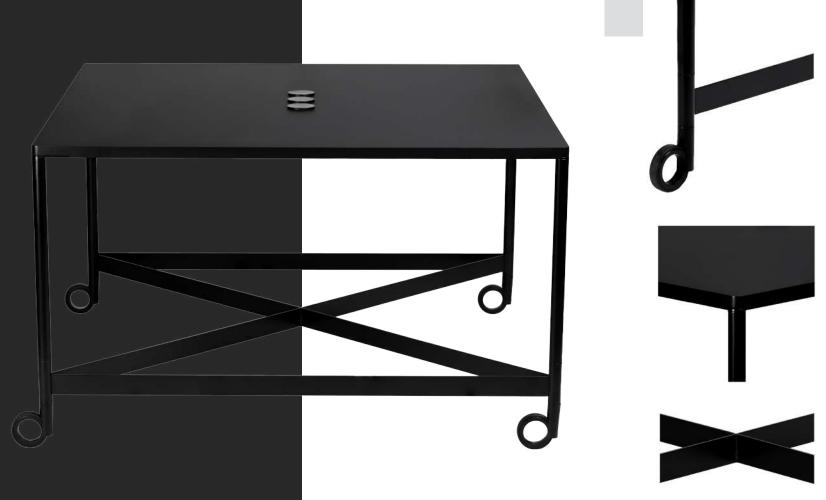

## Rounded edges

It follows the leg shape

#### Premium surface

With properties like: soft touch, anti-fingerprint, thermal healing of superficial micro-scrathes, low light reflectivity

#### Modern castors

Sleek, durable and noiseless

## Solidly built

Black coated steel