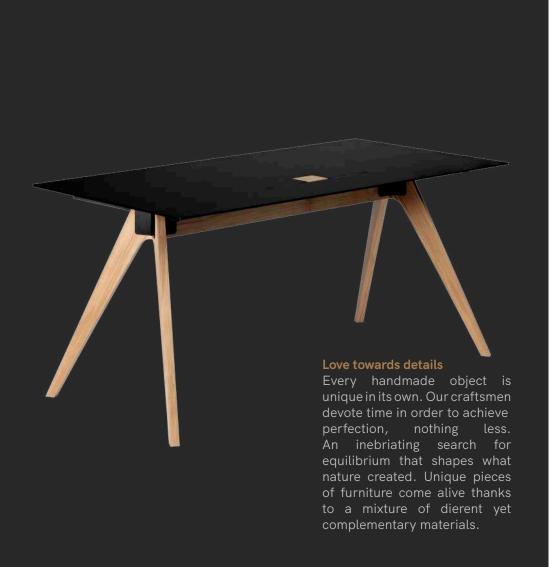

## A tree's rings

are a map of its life. As they accumulate with each passing year, varying in thickness and colour and forming according to experience, the pattern of rings becomes individial to every tree. They are a unique imprint of a lifetime's journey.