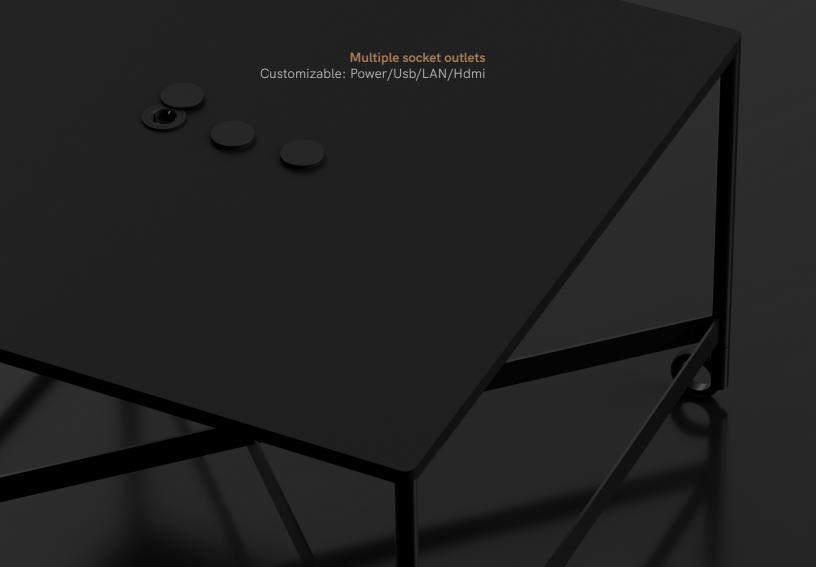

#### Finishes:

Top black fenix Legs black coated steel Structural parts black coated steel

**Views and dimensions** (millimeters): 1200 x 1200 x 740