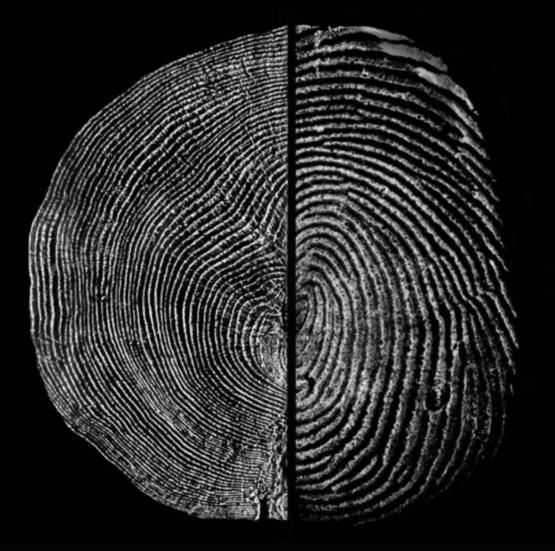

# Nice to meet you TRES

## A tree's rings

are a map of its life. As they accumulate with each passing year, varying in thickness and colour and forming according to experience, the pattern of rings becomes individial to every tree. They are a unique imprint of a lifetime's journey.