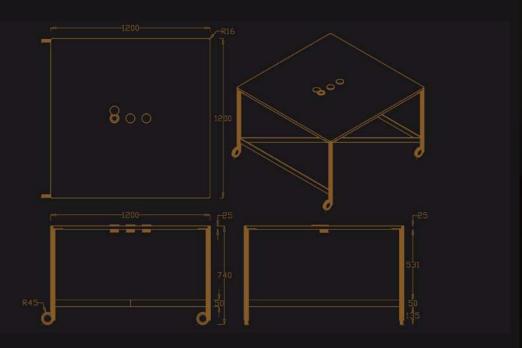

#### Finishes:

Top black fenix Legs black coated steel Structural parts black coated steel

**Views and dimensions** (millimeters): 1200 x 1200 x 740